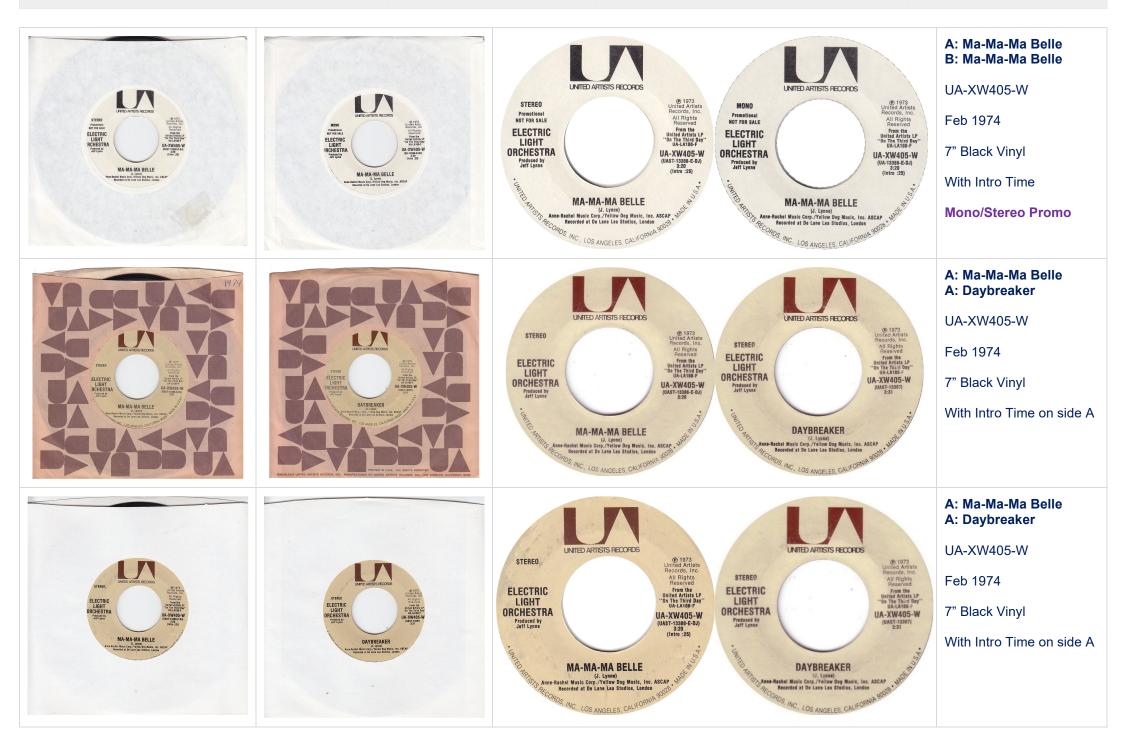

# **Sleeve Notes**

From 1972 to 1973 UAR issued ELO singles came in plain white sleeves.

From 1974 to mid 1977 UAR issued ELO singles came in picture sleeves or brown/pink UAR Company sleeves or plain white sleeves.