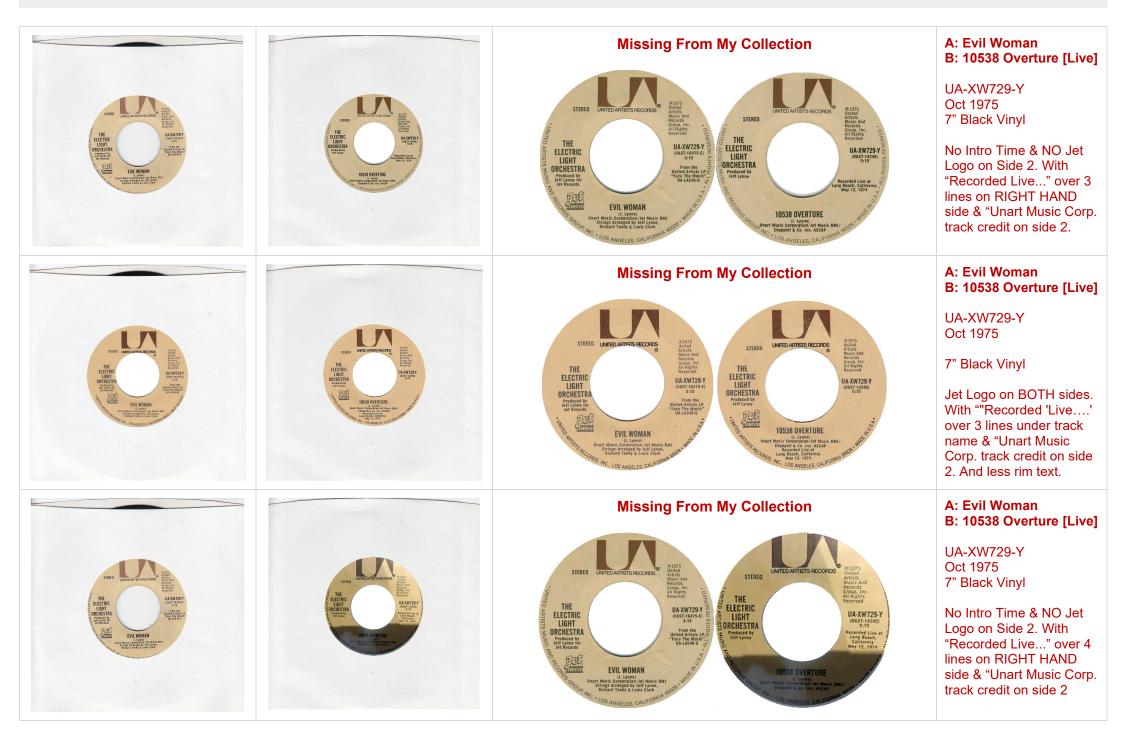

| Can't Get It Out of My Head   b/w Illusions in G Major   Image: Constrained state   Image: Constrained state   Electric Light Orchestra   Image: Constrained state | <section-header><text><text><section-header><section-header></section-header></section-header></text></text></section-header> | PROMO<br>NOT FOR SALE<br>STEREO<br>RELECTRIC<br>LIGHT<br>ORCHESTRA<br>Produced by<br>Inter Artists, records<br>Corus, for and Picture<br>Beserved<br>Promotion<br>CAN'T GET IT OUT OF MY HEAD<br>Maragements and feast there<br>are all and there<br>are all                                                                                                                                                                   | A: Can't Get It Out Of<br>My Head<br>B: Can't Get It Out Of<br>My Head<br>UA-XW573-X<br>Nov 1974<br>7" Black Vinyl<br>Mono/Stereo Promo<br>With Side A Intro Time                         |
|--------------------------------------------------------------------------------------------------------------------------------------------------------------------|-------------------------------------------------------------------------------------------------------------------------------|--------------------------------------------------------------------------------------------------------------------------------------------------------------------------------------------------------------------------------------------------------------------------------------------------------------------------------------------------------------------------------------------------------------------------------------------------------------------------------------------------------------------------------------------------------------------------------------------------------------------------------------------------------------------------------------------------------------------------------------------------------------------------------------------------------------------------------------------------------------------------------------------------------------------------------------------------------------------------------------------------------------------------------------------------------------------------------------------------------------------------------------------------------------------------------------------------------------------------------------------------------------------------------------------------------------------------------------------------------------------------------------------------------------------------------------------------------------------------------------------------------------------------------------------------------------------------------------------------------------------------------------------------------------------------------------------------------------------------------------------------------------------------------------------------------------------------------------------------------------------------------------------------------------------------------------------------------------------------------------------------------------------------------------------------------------------------------------------------------------------------------------------------------------------------------------------------------------------------------------------------------------------------------------------------------------------------------------------------------------------------------------------------------------------------------------------------------------------------------------------------------------------------------------------------------------------------------------------------------------------------------------------------------------|-------------------------------------------------------------------------------------------------------------------------------------------------------------------------------------------|
| Can't Get It Out of My Head<br>b/w Illusions in G Major                                                                                                            | <section-header><text><text><text></text></text></text></section-header>                                                      | And States                                                                                                                                                                                                                                                                                                                                                                                                                                                                                                                                | A: Can't Get It Out Of<br>My Head<br>B: Can't Get It Out Of<br>My Head<br>UA-XW573-X<br>Nov 1974<br>7" Black Vinyl<br>Mono/Stereo Promo<br>Missing "®" under UAR<br>logo. With Intro Time |
| Can't Get It Out of My Head   b/w Illusions in G Major   Image: Constrained state   Image: Constrained state   Electric Light Orchestra   Image: Constra           | <section-header><text><text><image/><section-header></section-header></text></text></section-header>                          | STEREO<br>STEREO<br>STEREO<br>STEREO<br>STEREO<br>STEREO<br>STEREO<br>STEREO<br>STEREO<br>STEREO<br>STEREO<br>STEREO<br>STEREO<br>STEREO<br>STEREO<br>STEREO<br>STEREO<br>STEREO<br>STEREO<br>STEREO<br>STEREO<br>STEREO<br>STEREO<br>STEREO<br>STEREO<br>STEREO<br>STEREO<br>STEREO<br>STEREO<br>STEREO<br>STEREO<br>STEREO<br>STEREO<br>STEREO<br>STEREO<br>STEREO<br>STEREO<br>STEREO<br>STEREO<br>STEREO<br>STEREO<br>STEREO<br>STEREO<br>STEREO<br>STEREO<br>STEREO<br>STEREO<br>STEREO<br>STEREO<br>STEREO<br>STEREO<br>STEREO<br>STEREO<br>STEREO<br>STEREO<br>STEREO<br>STEREO<br>STEREO<br>STEREO<br>STEREO<br>STEREO<br>STEREO<br>STEREO<br>STEREO<br>STEREO<br>STEREO<br>STEREO<br>STEREO<br>STEREO<br>STEREO<br>STEREO<br>STEREO<br>STEREO<br>STEREO<br>STEREO<br>STEREO<br>STEREO<br>STEREO<br>STEREO<br>STEREO<br>STEREO<br>STEREO<br>STEREO<br>STEREO<br>STEREO<br>STEREO<br>STEREO<br>STEREO<br>STEREO<br>STEREO<br>STEREO<br>STEREO<br>STEREO<br>STEREO<br>STEREO<br>STEREO<br>STEREO<br>STEREO<br>STEREO<br>STEREO<br>STEREO<br>STEREO<br>STEREO<br>STEREO<br>STEREO<br>STEREO<br>STEREO<br>STEREO<br>STEREO<br>STEREO<br>STEREO<br>STEREO<br>STEREO<br>STEREO<br>STEREO<br>STEREO<br>STEREO<br>STEREO<br>STEREO<br>STEREO<br>STEREO<br>STEREO<br>STEREO<br>STEREO<br>STEREO<br>STEREO<br>STEREO<br>STEREO<br>STEREO<br>STEREO<br>STEREO<br>STEREO<br>STEREO<br>STEREO<br>STEREO<br>STEREO<br>STEREO<br>STEREO<br>STEREO<br>STEREO<br>STEREO<br>STEREO<br>STEREO<br>STEREO<br>STEREO<br>STEREO<br>STEREO<br>STEREO<br>STEREO<br>STEREO<br>STEREO<br>STEREO<br>STEREO<br>STEREO<br>STEREO<br>STEREO<br>STEREO<br>STEREO<br>STEREO<br>STEREO<br>STEREO<br>STEREO<br>STEREO<br>STEREO<br>STEREO<br>STEREO<br>STEREO<br>STEREO<br>STEREO<br>STEREO<br>STEREO<br>STEREO<br>STEREO<br>STEREO<br>STEREO<br>STEREO<br>STEREO<br>STEREO<br>STEREO<br>STEREO<br>STEREO<br>STEREO<br>STEREO<br>STEREO<br>STEREO<br>STEREO<br>STEREO<br>STEREO<br>STEREO<br>STEREO<br>STEREO<br>STEREO<br>STEREO<br>STEREO<br>STEREO<br>STEREO<br>STEREO<br>STEREO<br>STEREO<br>STEREO<br>STEREO<br>STEREO<br>STEREO<br>STEREO<br>STEREO<br>STEREO<br>STEREO<br>STEREO<br>STEREO<br>STEREO<br>STEREO<br>STEREO<br>STEREO<br>STEREO<br>STEREO<br>STEREO<br>STEREO<br>STEREO<br>STEREO<br>STEREO<br>STEREO<br>STEREO<br>STEREO<br>STEREO<br>STEREO<br>STEREO<br>STEREO<br>STEREO<br>STEREO<br>STEREO<br>STEREO<br>STEREO<br>STEREO<br>STEREO<br>STEREO<br>STEREO<br>STEREO<br>STEREO<br>STEREO<br>STEREO<br>STEREO<br>STEREO<br>STEREO<br>STEREO<br>STEREO<br>STEREO<br>STEREO<br>STEREO<br>STEREO<br>STEREO<br>STEREO<br>STEREO<br>STEREO<br>STEREO<br>STEREO<br>STEREO | A: Can't Get It Out Of<br>My Head<br>B: Illusions In G Major<br>UA-XW573-X<br>Nov 1974<br>7" Black Vinyl<br>No Intro Time on Side A                                                       |