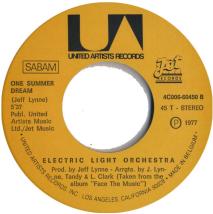

## **Missing From My Collection**

4C 006-60450

13 Jan 1978

7" Black Vinyl

Different rear sleeve NO concert advert.

A: Mr Blue Sky B: One Summer Dream

4C 006-60450

13 Jan 1978

7" Black Vinyl.

Concert advert on rear sleeve.

4C 006-60450

13 Jan 1978

7" Black Vinyl

A: Mr Blue Sky

B: One Summer Dream

Re-press with Concert advert on rear sleeve and different label text layout.