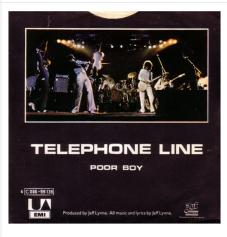

With Jet Logo on label

Rear of sleeve is printed upside down.

A: Rockaria! B: Poker

4C 006-98730

1977

7" Black Vinyl

A: Telephone Line B: Poorboy

4C 006-99139