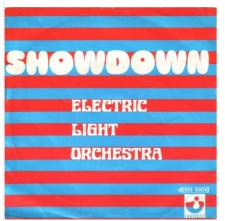

A: Roll Over Beethoven
B: Queen Of The Hours

4C 006-05242

1973

7" Black Vinyl

Rear of sleeve is printed upside down.

A: Showdown
B: In Old England Town
(Instrumental)

4C 006-05458

1973