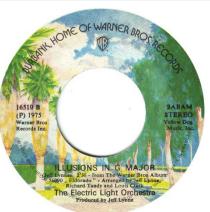

7" Black Vinyl

A: Can't Get It Out Of My Head B: Illusions in G Major

WB 16 510

1975

7" Black Vinyl

Rear of sleeve is printed upside down.

A: Evil Woman B: Nightrider

2001 622