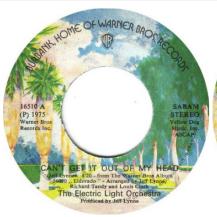

7" Black Vinyl

A: Can't Get It Out Of My Head B: Illusions in G Major

WB 16 510

1975

7" Black Vinyl

Rear of sleeve is printed upside down.

A: Evil Woman B: Nightrider

2001 622