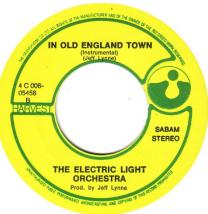

A: Roll Over Beethoven
B: Queen Of The Hours

4C 006-05242

1973

7" Black Vinyl

Rear of sleeve is printed upside down.

A: Showdown
B: In Old England Town
(Instrumental)

4C 006-05458

1973