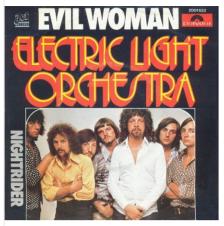

7" Black Vinyl

A: Can't Get It Out Of My Head B: Illusions in G Major

WB 16 510

1975

7" Black Vinyl

Rear of sleeve is printed upside down.

A: Evil Woman B: Nightrider

2001 622