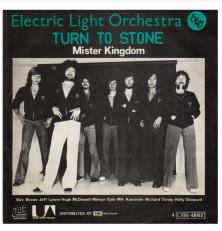

May 1977

7" Black Vinyl

A: Turn To Stone B: Mister Kingdom

4C 006-60162

May 1977

7" Black Vinyl

Yellow/green sleeve text.

Rear of sleeve is printed upside down.

A: Turn To Stone B: Mister Kingdom

4C 006-60162

May 1977

7" Black Vinyl

Turquoise sleeve text.

Rear of sleeve is printed upside down.