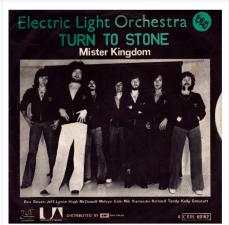

May 1977

7" Black Vinyl

A: Turn To Stone B: Mister Kingdom

4C 006-60162

May 1977

7" Black Vinyl

Yellow/green sleeve text.

Rear of sleeve is printed upside down.

A: Turn To Stone B: Mister Kingdom

4C 006-60162

May 1977

7" Black Vinyl

Turquoise sleeve text.

Rear of sleeve is printed upside down.