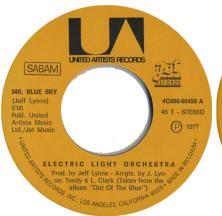

## **Missing From My Collection**

4C 006-60450

13 Jan 1978

7" Black Vinyl

Different rear sleeve NO concert advert.

A: Mr Blue Sky B: One Summer Dream

4C 006-60450

13 Jan 1978

7" Black Vinyl.

Concert advert on rear sleeve.

4C 006-60450

13 Jan 1978

7" Black Vinyl

A: Mr Blue Sky

B: One Summer Dream

Re-press with Concert advert on rear sleeve and different label text layout.