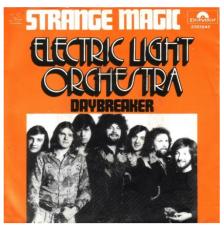

Dec 1975

7" Black Vinyl

A: Strange Magic B: Daybreaker

2001 646

Dec 1975

7" Black Vinyl

A: Livin' Thing B: Fire On High

4C 006-98444