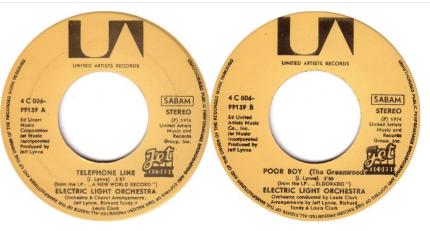

With Jet Logo on label

Rear of sleeve is printed upside down.

A: Rockaria! B: Poker

4C 006-98730

1977

7" Black Vinyl

A: Telephone Line B: Poorboy

4C 006-99139