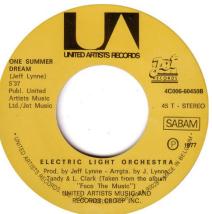

## **Missing From My Collection**

4C 006-60450

13 Jan 1978

7" Black Vinyl

Different rear sleeve NO concert advert.

A: Mr Blue Sky B: One Summer Dream

4C 006-60450

13 Jan 1978

7" Black Vinyl.

Concert advert on rear sleeve.

4C 006-60450

13 Jan 1978

7" Black Vinyl

A: Mr Blue Sky

B: One Summer Dream

Re-press with Concert advert on rear sleeve and different label text layout.