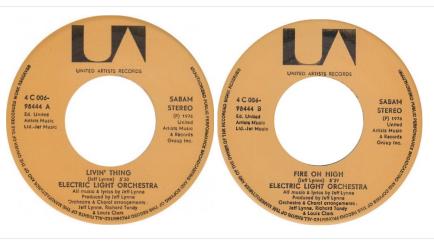

Dec 1975

7" Black Vinyl

A: Strange Magic B: Daybreaker

2001 646

Dec 1975

7" Black Vinyl

A: Livin' Thing B: Fire On High

4C 006-98444

Nov 1976

7" Black Vinyl

Different cover and NO Jet logo on label.

Rear of sleeve is printed upside down.

A: Livin' Thing B: Fire On High

4C 006-98444

Nov 1976

7" Black Vinyl

With Jet Logo on label

Rear of sleeve is printed upside down.

A: Rockaria! B: Poker

4C 006-98730

1977

7" Black Vinyl

A: Telephone Line B: Poorboy

4C 006-99139