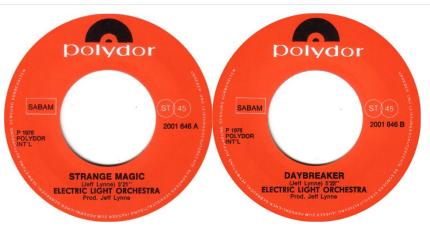

Dec 1975

7" Black Vinyl

A: Strange Magic B: Daybreaker

2001 646

Dec 1975

7" Black Vinyl

A: Livin' Thing B: Fire On High

4C 006-98444