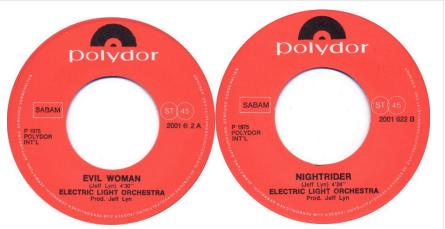

7" Black Vinyl

A: Can't Get It Out Of My Head B: Illusions in G Major

WB 16 510

1975

7" Black Vinyl

Rear of sleeve is printed upside down.

A: Evil Woman B: Nightrider

2001 622