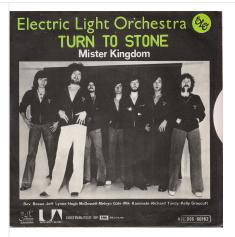

A: Turn To Stone B: Mister Kingdom

4C 006-60162

May 1977

7" Black Vinyl

Turquoise sleeve text.

Rear of sleeve is printed upside down.