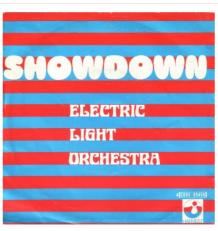

A: Roll Over Beethoven
B: Queen Of The Hours

4C 006-05242

1973

7" Black Vinyl

Rear of sleeve is printed upside down.

A: Showdown
B: In Old England Town
(Instrumental)

4C 006-05458

1973