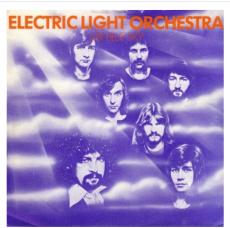

## **Missing From My Collection**

4C 006-60450

13 Jan 1978

7" Black Vinyl

Different rear sleeve NO concert advert.

A: Mr Blue Sky B: One Summer Dream

4C 006-60450

13 Jan 1978