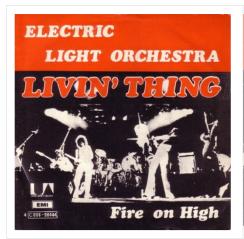

Dec 1975

7" Black Vinyl

A: Strange Magic B: Daybreaker

2001 646

Dec 1975

7" Black Vinyl

A: Livin' Thing B: Fire On High

4C 006-98444

Nov 1976

7" Black Vinyl

Different cover and NO Jet logo on label.

Rear of sleeve is printed upside down.

A: Livin' Thing B: Fire On High

4C 006-98444

Nov 1976

7" Black Vinyl

With Jet Logo on label

Rear of sleeve is printed upside down.

A: Rockaria! B: Poker

4C 006-98730

1977

7" Black Vinyl

A: Telephone Line B: Poorboy

4C 006-99139