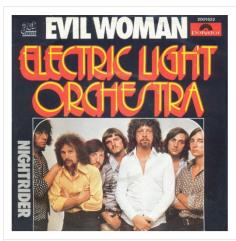

7" Black Vinyl

A: Can't Get It Out Of My Head B: Illusions in G Major

WB 16 510

1975

7" Black Vinyl

Rear of sleeve is printed upside down.

A: Evil Woman B: Nightrider

2001 622