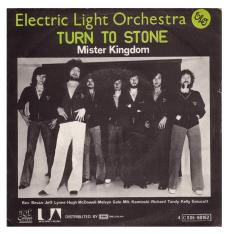

May 1977

7" Black Vinyl

A: Turn To Stone B: Mister Kingdom

4C 006-60162

May 1977

7" Black Vinyl

Yellow/green sleeve text.

Rear of sleeve is printed upside down.