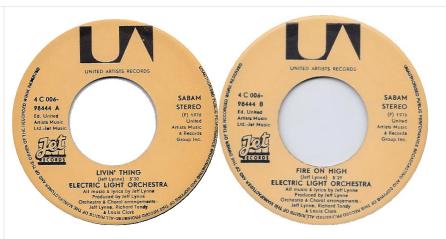

Dec 1975

7" Black Vinyl

A: Strange Magic B: Daybreaker

2001 646

Dec 1975

7" Black Vinyl

A: Livin' Thing B: Fire On High

4C 006-98444

Nov 1976

7" Black Vinyl

Different cover and NO Jet logo on label.

Rear of sleeve is printed upside down.

A: Livin' Thing B: Fire On High

4C 006-98444

Nov 1976

7" Black Vinyl

With Jet Logo on label

Rear of sleeve is printed upside down.

A: Rockaria! B: Poker

4C 006-98730

1977

7" Black Vinyl

A: Telephone Line B: Poorboy

4C 006-99139