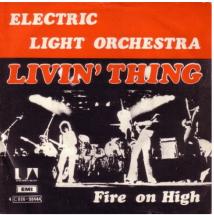

Dec 1975

7" Black Vinyl

A: Strange Magic B: Daybreaker

2001 646

Dec 1975

7" Black Vinyl

A: Livin' Thing B: Fire On High

4C 006-98444

Nov 1976

7" Black Vinyl

Different cover and NO Jet logo on label.

Rear of sleeve is printed upside down.

A: Livin' Thing B: Fire On High

4C 006-98444

Nov 1976

7" Black Vinyl

With Jet Logo on label

Rear of sleeve is printed upside down.

A: Rockaria! B: Poker

4C 006-98730

1977

7" Black Vinyl

A: Telephone Line B: Poorboy

4C 006-99139