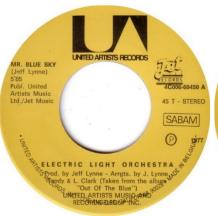

## **Missing From My Collection**

4C 006-60450

13 Jan 1978

7" Black Vinyl

Different rear sleeve NO concert advert.

A: Mr Blue Sky B: One Summer Dream

4C 006-60450

13 Jan 1978

7" Black Vinyl.

Concert advert on rear sleeve.

4C 006-60450

13 Jan 1978

7" Black Vinyl

A: Mr Blue Sky

B: One Summer Dream

Re-press with Concert advert on rear sleeve and different label text layout.