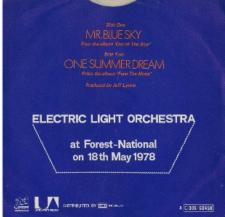

## **Missing From My Collection**

4C 006-60450

13 Jan 1978

7" Black Vinyl

Different rear sleeve NO concert advert.

A: Mr Blue Sky B: One Summer Dream

4C 006-60450

13 Jan 1978

7" Black Vinyl.

Concert advert on rear sleeve.

4C 006-60450

13 Jan 1978

7" Black Vinyl

A: Mr Blue Sky

B: One Summer Dream

Re-press with Concert advert on rear sleeve and different label text layout.