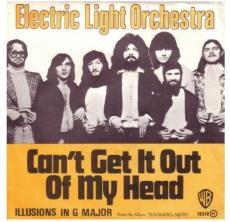

7" Black Vinyl

A: Can't Get It Out Of My Head B: Illusions in G Major

WB 16 510

1975

7" Black Vinyl

Rear of sleeve is printed upside down.

A: Evil Woman B: Nightrider

2001 622