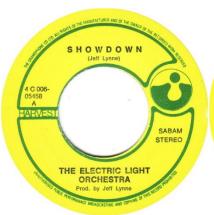

A: Roll Over Beethoven
B: Queen Of The Hours

4C 006-05242

1973

7" Black Vinyl

Rear of sleeve is printed upside down.

A: Showdown
B: In Old England Town
(Instrumental)

4C 006-05458

1973