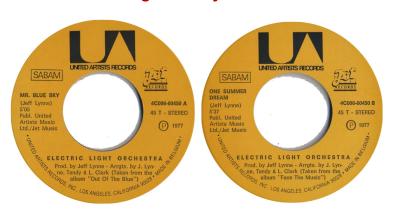

## **Missing From My Collection**

4C 006-60450

13 Jan 1978

7" Black Vinyl

Different rear sleeve NO concert advert.

A: Mr Blue Sky B: One Summer Dream

4C 006-60450

13 Jan 1978

7" Black Vinyl.

Concert advert on rear sleeve.

4C 006-60450

13 Jan 1978

7" Black Vinyl

A: Mr Blue Sky

B: One Summer Dream

Re-press with Concert advert on rear sleeve and different label text layout.