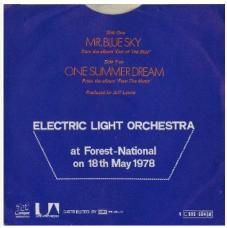

## **Missing From My Collection**

4C 006-60450

13 Jan 1978

7" Black Vinyl

Different rear sleeve NO concert advert.

A: Mr Blue Sky B: One Summer Dream

4C 006-60450

13 Jan 1978

7" Black Vinyl.

Concert advert on rear sleeve.

4C 006-60450

13 Jan 1978

7" Black Vinyl

A: Mr Blue Sky

B: One Summer Dream

Re-press with Concert advert on rear sleeve and different label text layout.