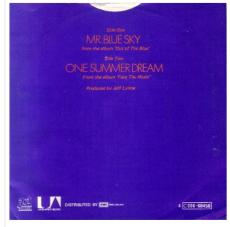

## **Missing From My Collection**

4C 006-60450

13 Jan 1978

7" Black Vinyl

Different rear sleeve NO concert advert.

A: Mr Blue Sky B: One Summer Dream

4C 006-60450

13 Jan 1978

7" Black Vinyl.

Concert advert on rear sleeve.

4C 006-60450

13 Jan 1978

7" Black Vinyl

A: Mr Blue Sky

B: One Summer Dream

Re-press with Concert advert on rear sleeve and different label text layout.