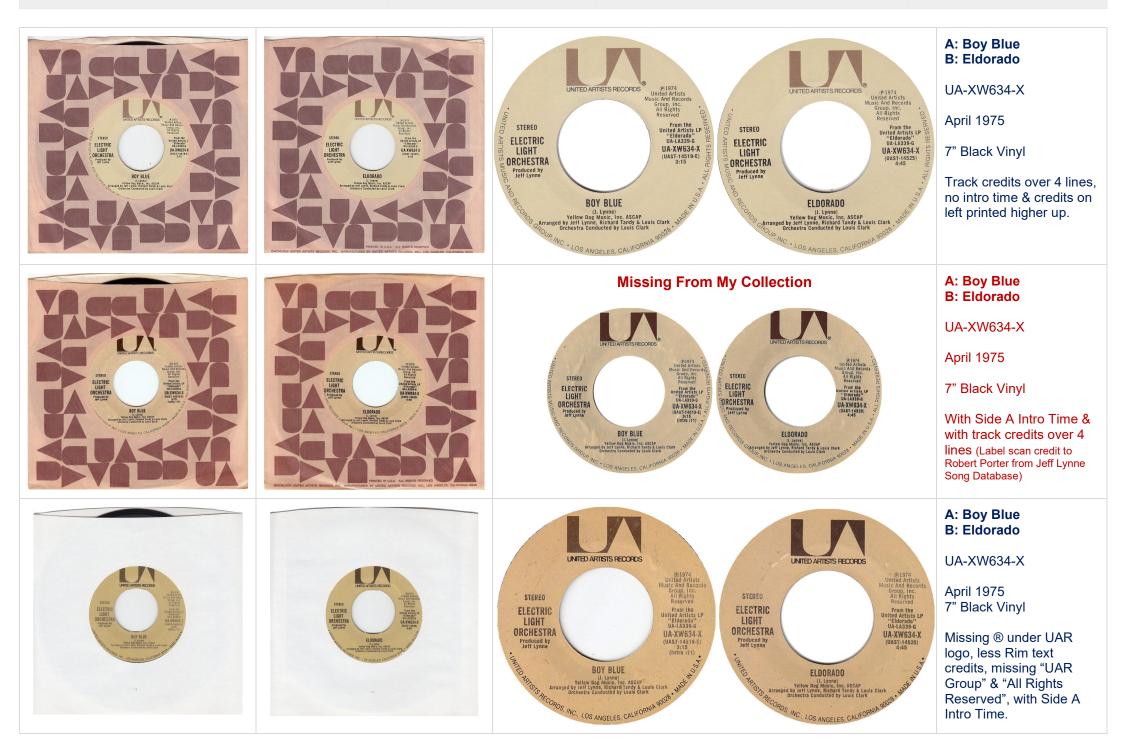

# **Sleeve Notes**

From 1972 to 1973 UAR issued ELO singles came in plain white sleeves.

From 1974 to mid 1977 UAR issued ELO singles came in picture sleeves or brown/pink UAR Company sleeves or plain white sleeves.